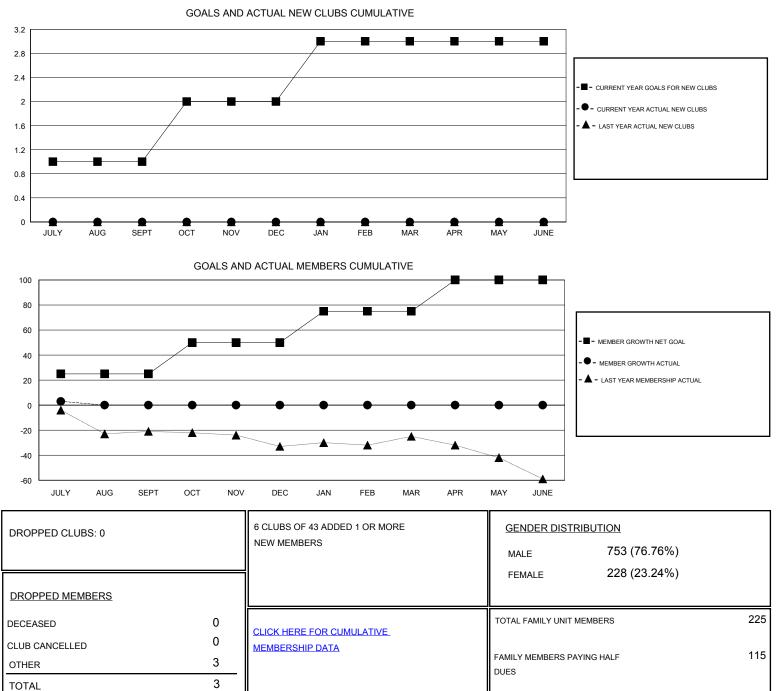

## District 9 MC

Results as of: 7/31/2019

| GMT:                           | LOCATION IOWA |   |   |                                  |    |   | GMT CA |
|--------------------------------|---------------|---|---|----------------------------------|----|---|--------|
| Clubs<br>RESULTS FOR 2019-2020 |               |   |   | Members<br>RESULTS FOR 2019-2020 |    |   |        |
|                                |               |   |   |                                  |    |   |        |
| JULY/AUG/SEPT                  | 1             | 0 | 0 | JULY/AUG/SEPT                    | 25 | 7 | 3      |
| OCT/NOV/DEC                    | 1             | 0 | 0 | OCT/NOV/DEC                      | 25 | 0 | 0      |
| JAN/FEB/MAR                    | 1             | 0 | 0 | JAN/FEB/MAR                      | 25 | 0 | 0      |
| APR/MAY/JUNE                   | 0             | 0 | 0 | APR/MAY/JUNE                     | 25 | 0 | 0      |